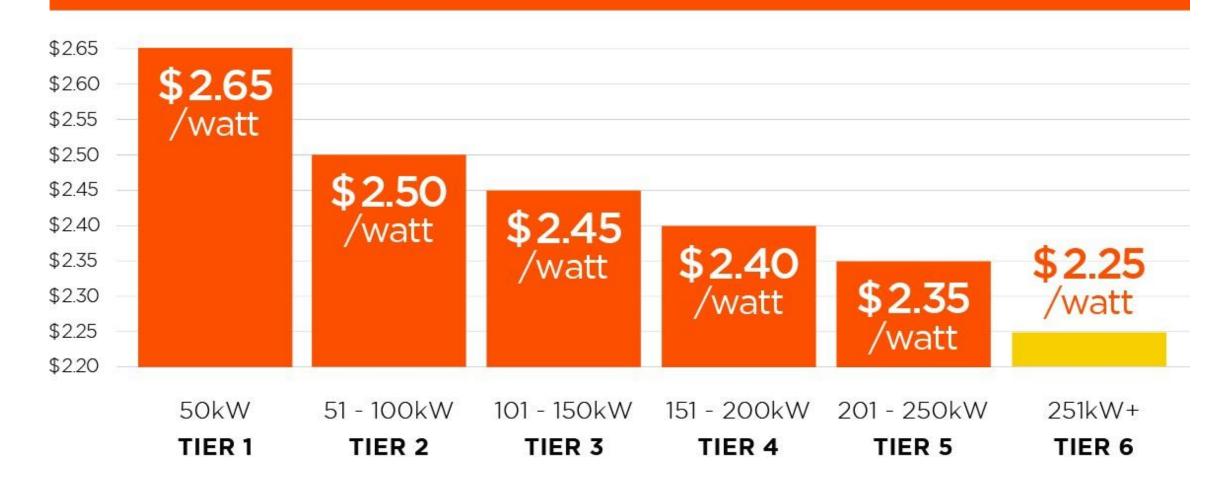

# Commercial Pricing (purchase and lease/ESA\*)

| o - 50kW<br>TIER 1 | 51 - 100kW<br>TIER 2 | 101 - 150kW<br>TIER 3 | 151 - 200kW<br>TIER 4 | 201 - 250kW<br>TIER 5 | 251 - 300kW<br>TIER 6 | 301 - 350kW<br>TIER 7 | 350kW+<br>TIER 8 |
|--------------------|----------------------|-----------------------|-----------------------|-----------------------|-----------------------|-----------------------|------------------|
| \$2.60             | \$2.55               | \$2.50                | \$2.45                | \$2.40                | \$2.35                | \$2.30                | \$2.25           |
| \$0.28*            | \$0.28*              | \$0.27*               | \$0.27*               | \$0.26*               | \$0.26*               | \$0.25*               | \$0.25*          |