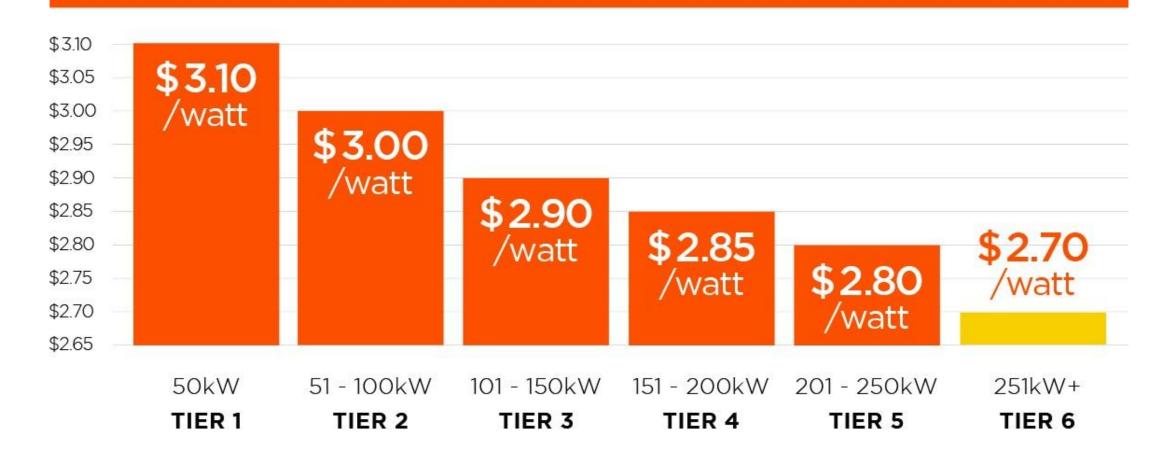

## 5kW Sample – Solar + Storage

| Current Solarize Pricing | <b>Tier I</b><br>(0-50kW) | <b>Tier II</b> (51-100kW) | <b>Tier III</b> (101-150kW) | <b>Tier IV</b> (151-250kW) | <b>Tier V</b> (250kW+) | <b>Tier VI</b> (401-500kW) |
|--------------------------|---------------------------|---------------------------|-----------------------------|----------------------------|------------------------|----------------------------|
| System size (kW) 5.0     | \$ 3.10                   | \$3.00                    | \$2.90                      | \$2.85                     | \$2.80                 | \$2.70                     |
| Base Solar Price         | \$ 15,500                 | \$ 15,000                 | \$ 14,500                   | \$ 14,250                  | \$ 14,000              | \$ 13,500                  |
| Add Battery              | <u>\$ 6,500</u>           | \$ 6,500                  | <u>\$ 6,500</u>             | \$ 6,500                   | \$ 6,500               | \$ 6,500                   |
| Base Solar+Battery Price | \$ 22,000                 | \$ 21,500                 | \$ 21,000                   | \$ 20,750                  | \$ 20,500              | \$ 20,000                  |
| Federal Tax Credit 26%   | \$ (5,720)                | \$ (5,590)                | <u>\$ (5,460)</u>           | \$ (5,395)                 | \$ (5,330)             | \$ (5,200)                 |
| After Tax Credit Price   | \$16,280                  | <u>\$ 15,910</u>          | <u>\$ 15,540</u>            | <u>\$ 15,355</u>           | \$ 15,170              | \$ 14,800                  |
| Rebate (Tier VI)         | \$ (2,000)                | \$ (1,500)                | \$ (1,000)                  | <u>\$ (750)</u>            | \$ (500)               | \$ -                       |
| After Rebate Price       | \$ 14,280                 | \$ 14,410                 | \$ 14,540                   | \$ 14,605                  | \$ 14,670              | \$ 14,800                  |